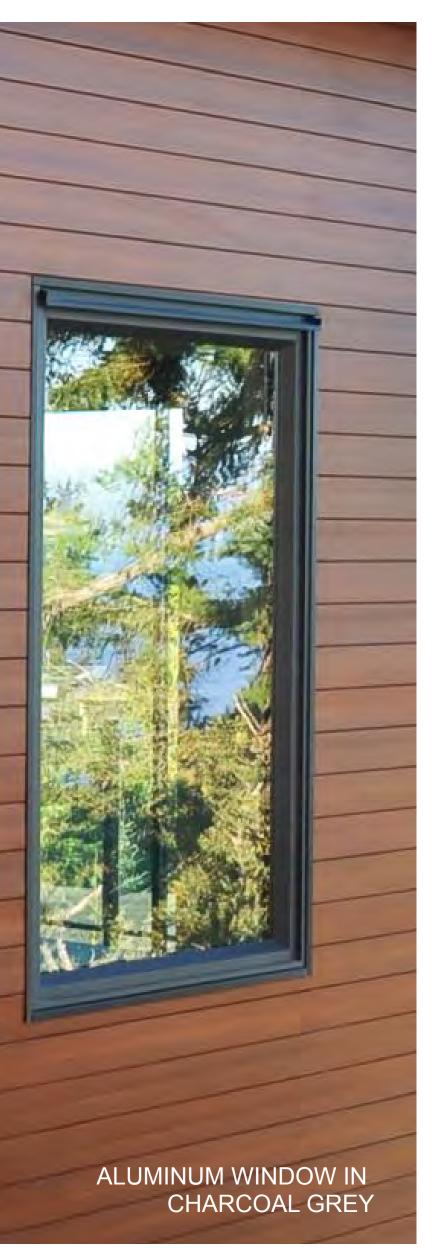

-

10 ALUMINUM WINDOW, IN CHARCOAL GREY, WITH CLEAR TEMPERED GLASS PANELS

# 2231 McGarrigle Exterior Reclad & Site Uplift

- (9) CLEAR TEMPERED GLASS GUARDRAILS WITH ALUMINIUM TOP RAIL AND FACE MOUNTED POSTS, IN CHARCOAL GREY
- 10 ALUMINUM WINDOW, IN CHARCOAL GREY, WITH CLEAR TEMPERED GLASS PANELS (11) ALUMINUM SWING DOOR, IN CHARCOAL GREY, WITH CLEAR TEMPERED GLASS PANELS

## **EVENING BLUE**

PEARL GRAY

- (10) ALUMINUM WINDOW, IN CHARCOAL GREY, WITH CLEAR TEMPERED GLASS PANELS
- (11) ALUMINUM SWING DOOR, IN CHARCOAL GREY, WITH CLEAR TEMPERED GLASS PANELS
- (12) ALUMINUM SWING BI-PART DOOR, IN CHARCOAL GREY, WITH CLEAR TEMPERED GLASS PANELS
- (13) OVERHEAD GARAGE DOOR, IN CHARCOAL GREY
- (14) STEEL SWING DOOR, IN CHARCOAL GREY
- (15) HORIZONTAL LATTICE, ALUTUBE IN ACACIA EXOTIC HONEY (AEH-101)
- 16 PARAPET WALL COMPLETE WITH CAP FLASHING