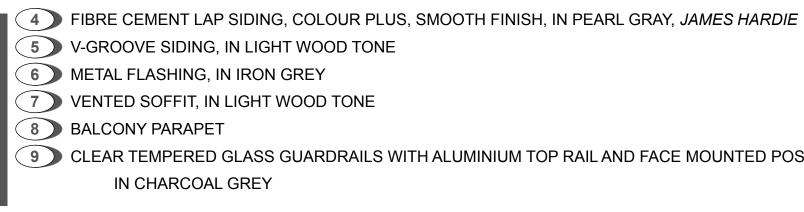

2

3

2231 McGarrigle Exterior Reclad & Site Uplift

Nanaimo, B.C. 14 MAR 2025

- 4 FIBRE CEMENT LAP SIDING, COLOUR PLUS, SMOOTH FINISH, IN PEARL GRAY, JAMES HARDIE **5** V-GROOVE SIDING, IN LIGHT WOOD TONE
- 6 METAL FLASHING, IN IRON GREY
- **7** VENTED SOFFIT, IN LIGHT WOOD TONE
- 8 BALCONY PARAPET
- (9) CLEAR TEMPERED GLASS GUARDRAILS WITH ALUMINIUM TOP RAIL AND FACE MOUNTED POSTS, IN CHARCOAL GREY