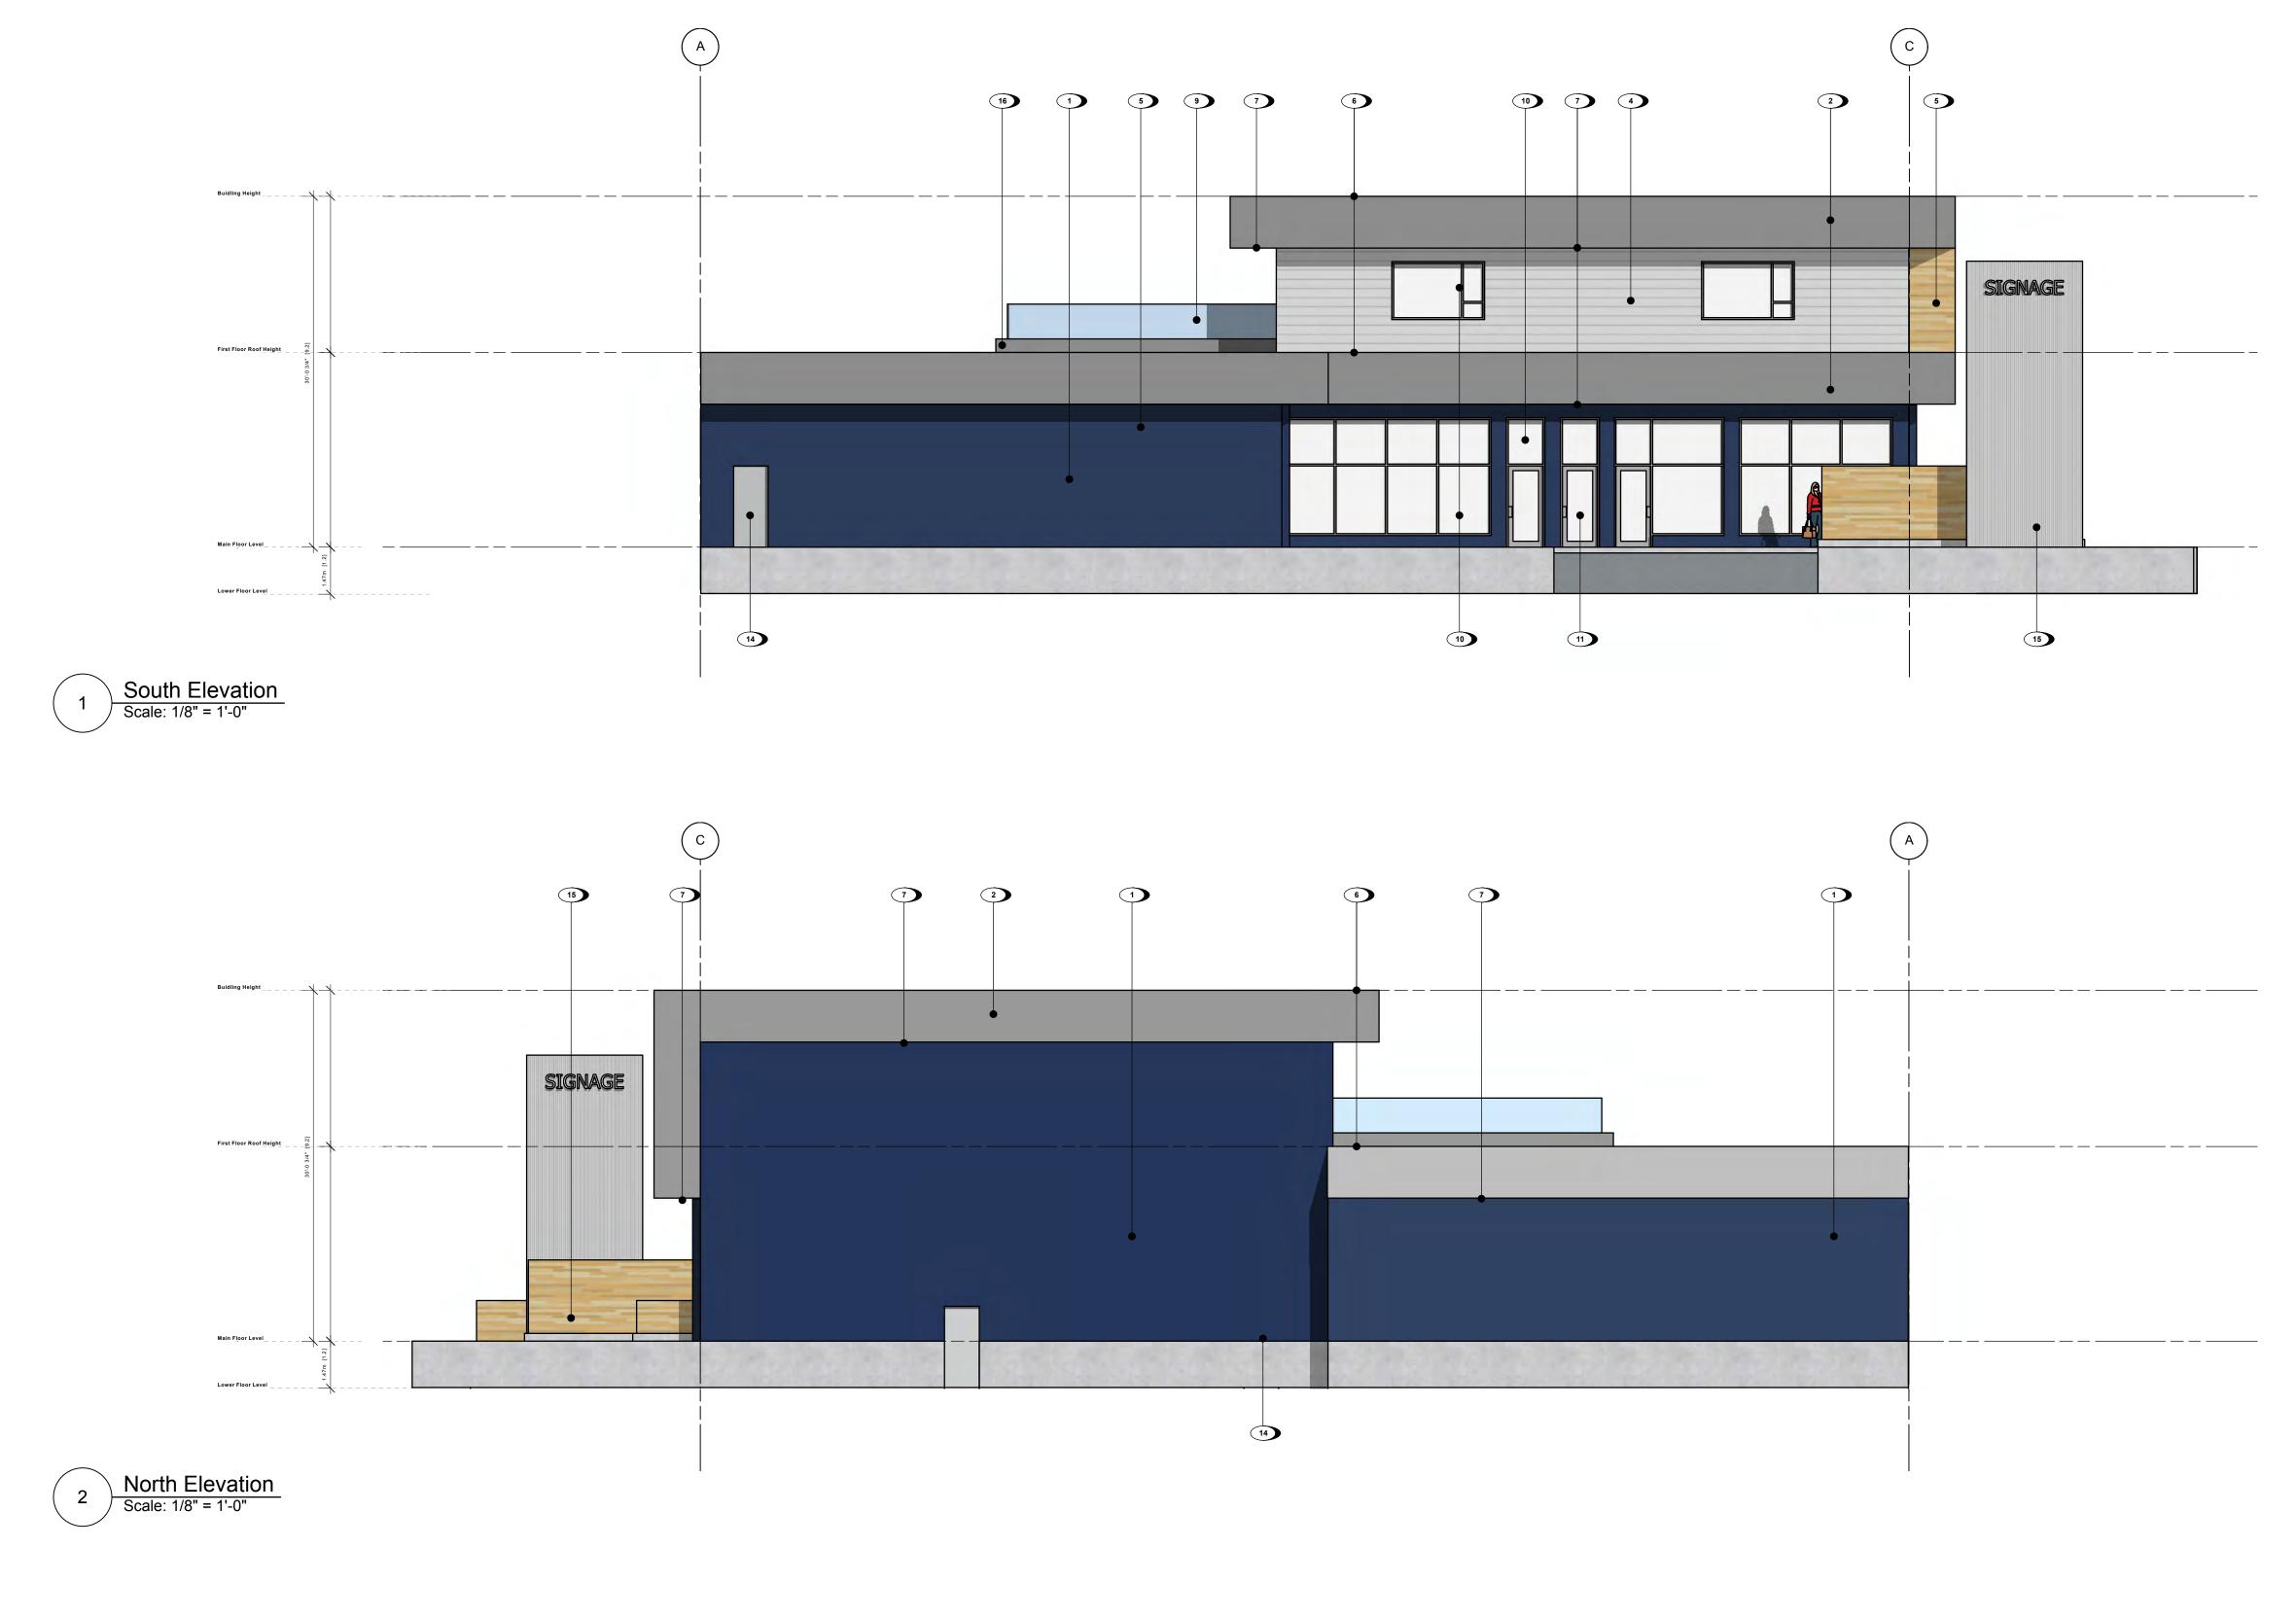

# 2231 McGarrigle Exterior Reclad & Site Uplift

- (9) CLEAR TEMPERED GLASS GUARDRAILS WITH ALUMINIUM TOP RAIL AND FACE MOUNTED POSTS, IN CHARCOAL GREY
- (11) ALUMINUM SWING DOOR, IN CHARCOAL GREY, WITH CLEAR TEMPERED GLASS PANELS
- (12) ALUMINUM SWING BI-PART DOOR, IN CHARCOAL GREY, WITH CLEAR TEMPERED GLASS PANELS
- (13) OVERHEAD GARAGE DOOR, IN CHARCOAL GREY

- (14) STEEL SWING DOOR, IN CHARCOAL GREY

- 16 PARAPET WALL COMPLETE WITH CAP FLASHING
- 15 HORIZONTAL LATTICE, ALUTUBE IN ACACIA EXOTIC HONEY (AEH-101)

20'-0 RECEIVED DP1382 2025-MAR-17 Current Planning

-

10 ALUMINUM WINDOW, IN CHARCOAL GREY, WITH CLEAR TEMPERED GLASS PANELS

- 16 PARAPET WALL COMPLETE WITH CAP FLASHING

1 FIBRE CEMENT PANEL, COLOUR PLUS, SMOOTH FINISH, IN EVENING BLUE, JAMES HARDIE WITH ALUMINIUM FLASHING, COLOUR MATCHED TO EVENING BLUE 2 FIBRE CEMENT PANEL, COLOUR PLUS, SMOOTH FINISH, IN SLATE GRAY, JAMES HARDIE WITH ALUMINIUM FLASHING, COLOUR MATCHED TO SLATE GRAY (3) PROBOARD 4" SOLID LAP SIDING, WOOD GRAIN FINISH, IN NIGHT GRAY, WESTFORM METALS WITH ALUMINIUM FLASHING, COLOUR MATCHED TO PEARL GRAY

2

3

2231 McGarrigle Exterior Reclad & Site Uplift

Nanaimo, B.C. 14 MAR 2025

- 4 FIBRE CEMENT LAP SIDING, COLOUR PLUS, SMOOTH FINISH, IN PEARL GRAY, JAMES HARDIE **5** V-GROOVE SIDING, IN LIGHT WOOD TONE
- 6 METAL FLASHING, IN IRON GREY
- **7** VENTED SOFFIT, IN LIGHT WOOD TONE
- 8 BALCONY PARAPET
- (9) CLEAR TEMPERED GLASS GUARDRAILS WITH ALUMINIUM TOP RAIL AND FACE MOUNTED POSTS, IN CHARCOAL GREY

## **EVENING BLUE**

PEARL GRAY

- (10) ALUMINUM WINDOW, IN CHARCOAL GREY, WITH CLEAR TEMPERED GLASS PANELS
- (11) ALUMINUM SWING DOOR, IN CHARCOAL GREY, WITH CLEAR TEMPERED GLASS PANELS
- (12) ALUMINUM SWING BI-PART DOOR, IN CHARCOAL GREY, WITH CLEAR TEMPERED GLASS PANELS
- (13) OVERHEAD GARAGE DOOR, IN CHARCOAL GREY
- (14) STEEL SWING DOOR, IN CHARCOAL GREY
- (15) HORIZONTAL LATTICE, ALUTUBE IN ACACIA EXOTIC HONEY (AEH-101)
- 16 PARAPET WALL COMPLETE WITH CAP FLASHING