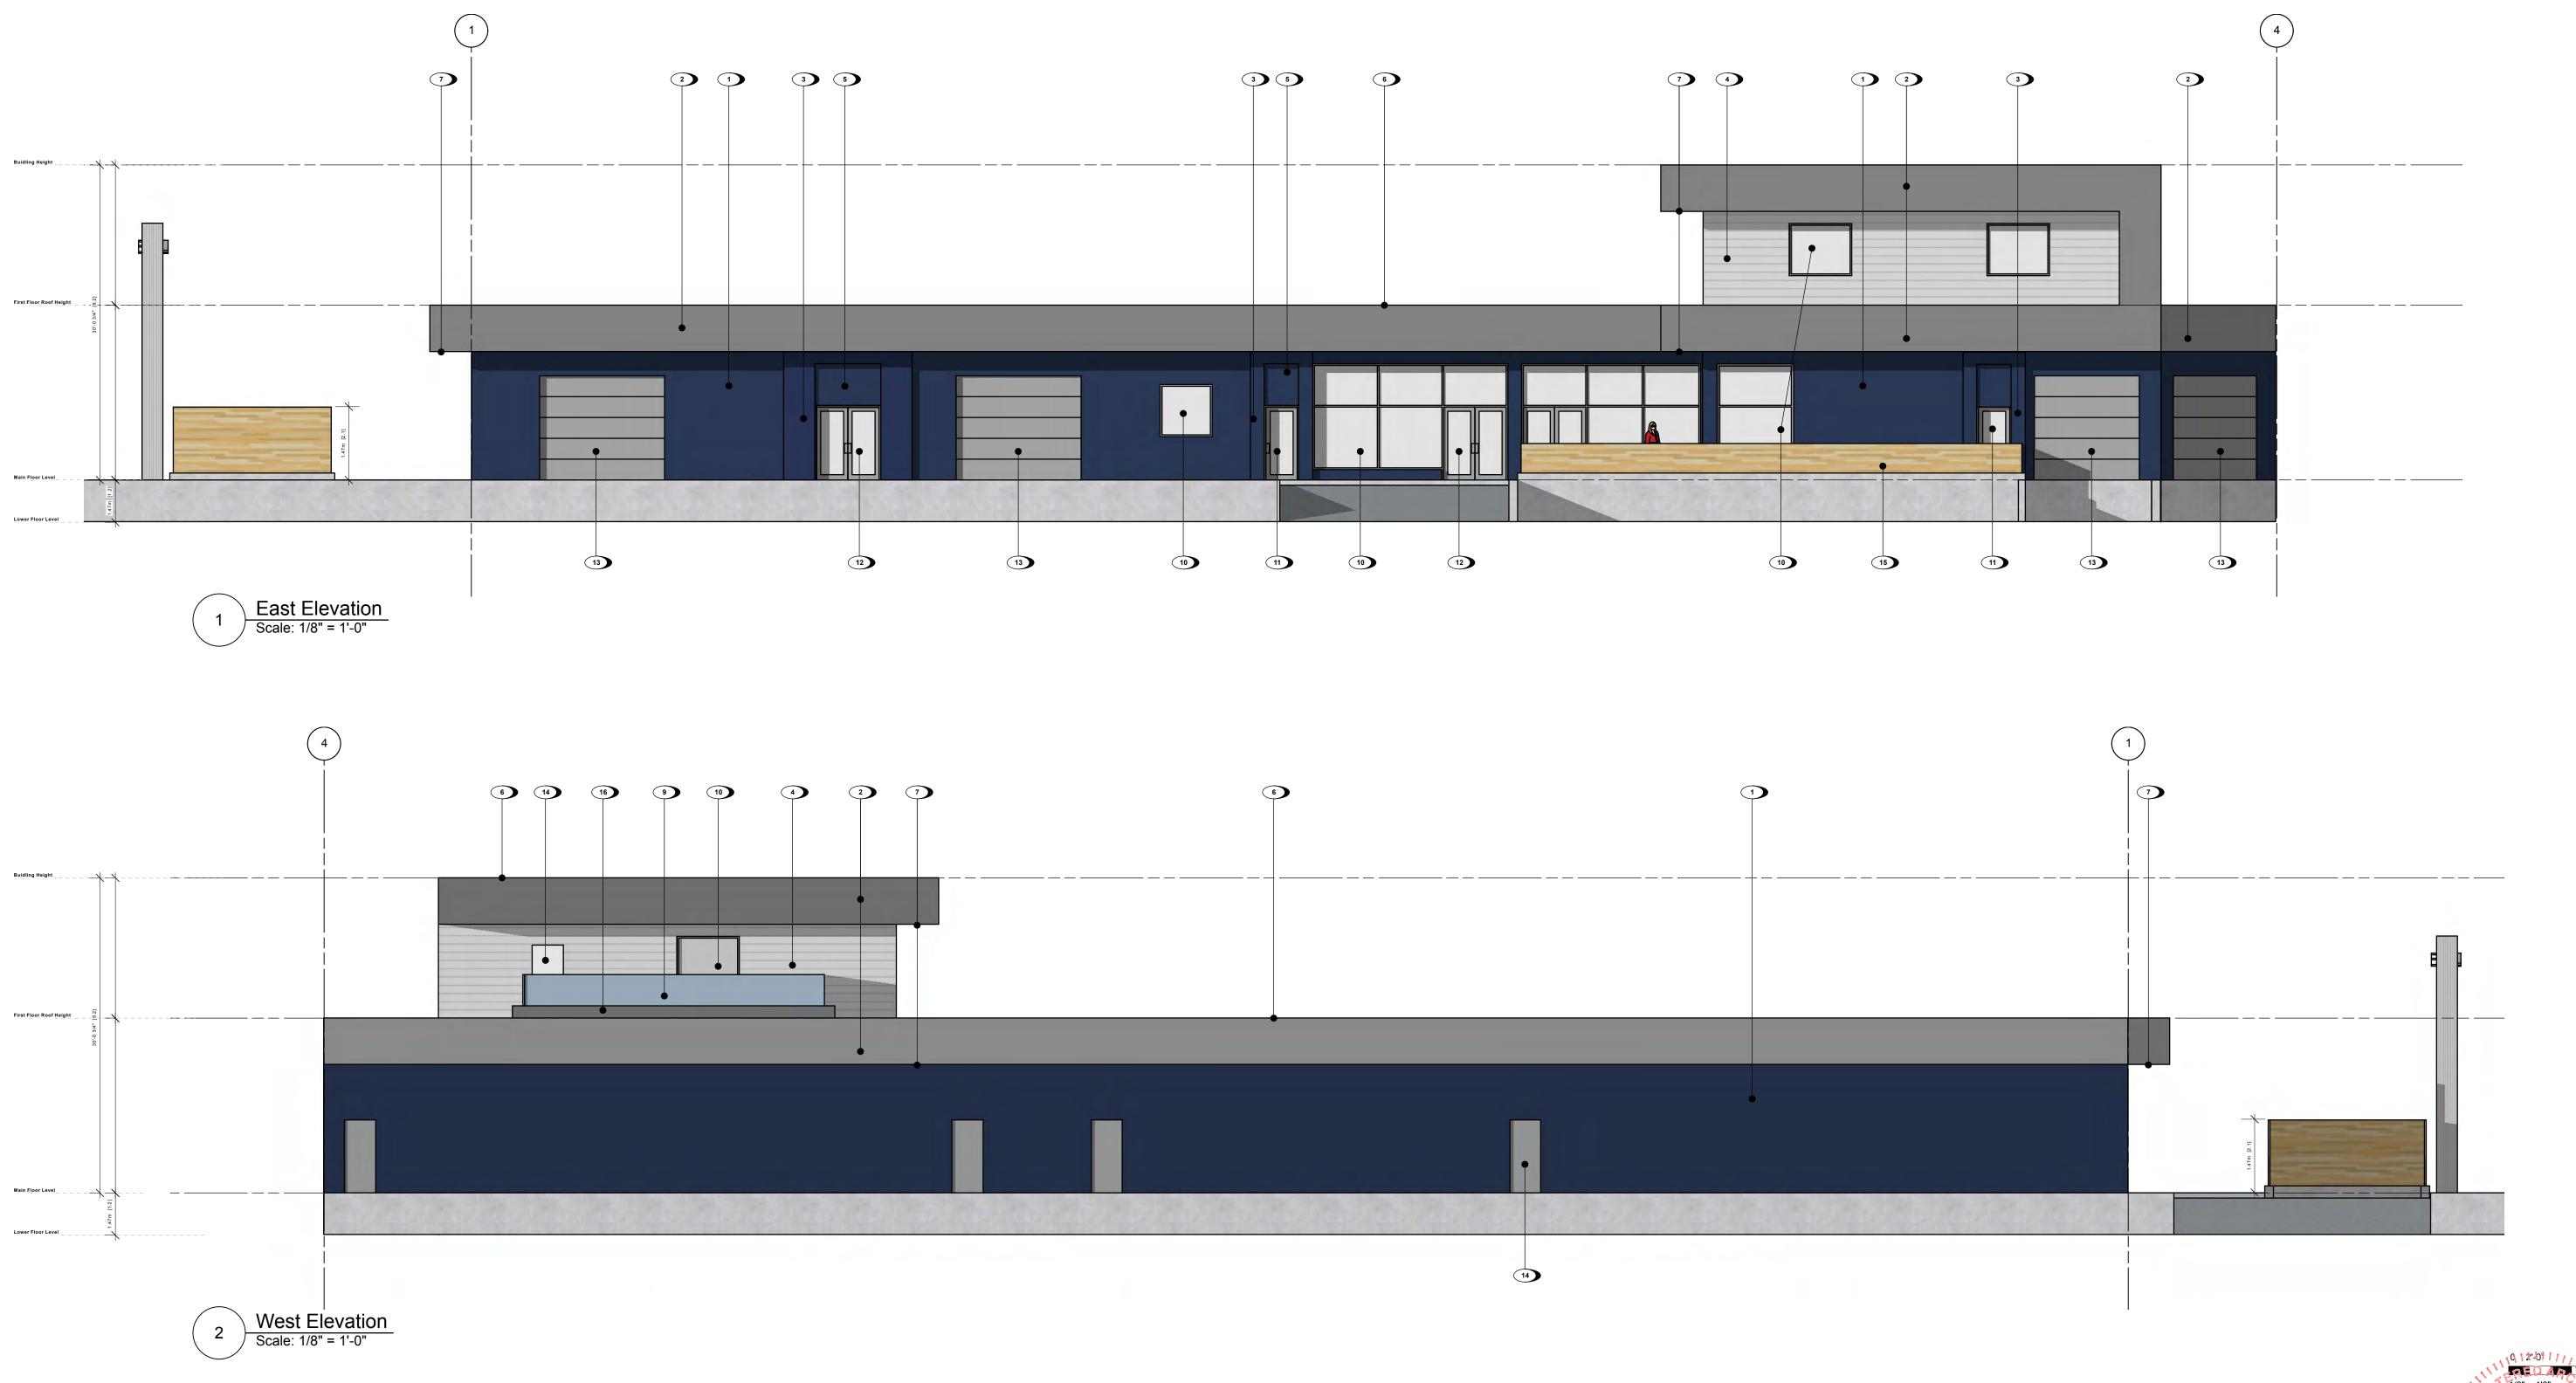

### MATERIAL PALETTE

- FIBRE CEMENT PANEL, COLOUR PLUS, SMOOTH FINISH, IN EVENING BLUE, JAMES HARDIE WITH ALUMINIUM FLASHING, COLOUR MATCHED TO EVENING BLUE
- 2 FIBRE CEMENT PANEL, COLOUR PLUS, SMOOTH FINISH, IN SLATE GRAY, JAMES HARDIE WITH ALUMINIUM FLASHING, COLOUR MATCHED TO SLATE GRAY
- (3) PROBOARD 4" SOLID LAP SIDING, WOOD GRAIN FINISH, IN NIGHT GRAY, WESTFORM METALS WITH ALUMINIUM FLASHING, COLOUR MATCHED TO PEARL GRAY

# 2231 McGarrigle Exterior Reclad & Site Uplift

- (9) CLEAR TEMPERED GLASS GUARDRAILS WITH ALUMINIUM TOP RAIL AND FACE MOUNTED POSTS, IN CHARCOAL GREY
- (11) ALUMINUM SWING DOOR, IN CHARCOAL GREY, WITH CLEAR TEMPERED GLASS PANELS
- (12) ALUMINUM SWING BI-PART DOOR, IN CHARCOAL GREY, WITH CLEAR TEMPERED GLASS PANELS
- (13) OVERHEAD GARAGE DOOR, IN CHARCOAL GREY

- (14) STEEL SWING DOOR, IN CHARCOAL GREY

- 16 PARAPET WALL COMPLETE WITH CAP FLASHING
- 15 HORIZONTAL LATTICE, ALUTUBE IN ACACIA EXOTIC HONEY (AEH-101)

20'-0 RECEIVED DP1382 2025-MAR-17 Current Planning

-

10 ALUMINUM WINDOW, IN CHARCOAL GREY, WITH CLEAR TEMPERED GLASS PANELS

2

3

2231 McGarrigle Exterior Reclad & Site Uplift

Nanaimo, B.C. 14 MAR 2025

- 4 FIBRE CEMENT LAP SIDING, COLOUR PLUS, SMOOTH FINISH, IN PEARL GRAY, JAMES HARDIE **5** V-GROOVE SIDING, IN LIGHT WOOD TONE
- 6 METAL FLASHING, IN IRON GREY
- **7** VENTED SOFFIT, IN LIGHT WOOD TONE
- 8 BALCONY PARAPET
- (9) CLEAR TEMPERED GLASS GUARDRAILS WITH ALUMINIUM TOP RAIL AND FACE MOUNTED POSTS, IN CHARCOAL GREY

## **EVENING BLUE**

PEARL GRAY

- (10) ALUMINUM WINDOW, IN CHARCOAL GREY, WITH CLEAR TEMPERED GLASS PANELS
- (11) ALUMINUM SWING DOOR, IN CHARCOAL GREY, WITH CLEAR TEMPERED GLASS PANELS
- (12) ALUMINUM SWING BI-PART DOOR, IN CHARCOAL GREY, WITH CLEAR TEMPERED GLASS PANELS
- (13) OVERHEAD GARAGE DOOR, IN CHARCOAL GREY
- (14) STEEL SWING DOOR, IN CHARCOAL GREY
- (15) HORIZONTAL LATTICE, ALUTUBE IN ACACIA EXOTIC HONEY (AEH-101)
- 16 PARAPET WALL COMPLETE WITH CAP FLASHING