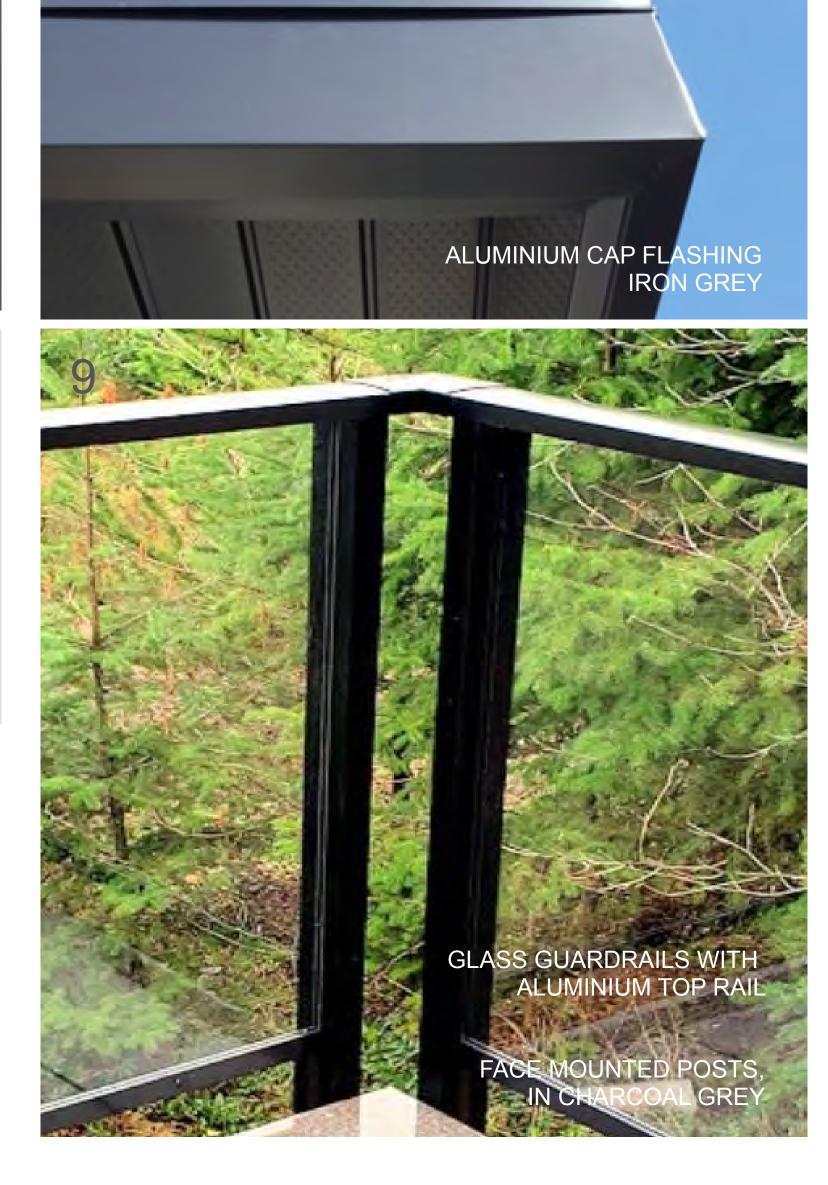

# 2231 McGarrigle Exterior Reclad & Site Uplift

- (9) CLEAR TEMPERED GLASS GUARDRAILS WITH ALUMINIUM TOP RAIL AND FACE MOUNTED POSTS, IN CHARCOAL GREY
- (11) ALUMINUM SWING DOOR, IN CHARCOAL GREY, WITH CLEAR TEMPERED GLASS PANELS
- (12) ALUMINUM SWING BI-PART DOOR, IN CHARCOAL GREY, WITH CLEAR TEMPERED GLASS PANELS
- (13) OVERHEAD GARAGE DOOR, IN CHARCOAL GREY

# 2231 McGarrigle Exterior Reclad & Site Uplift

- (9) CLEAR TEMPERED GLASS GUARDRAILS WITH ALUMINIUM TOP RAIL AND FACE MOUNTED POSTS, IN CHARCOAL GREY
- 10 ALUMINUM WINDOW, IN CHARCOAL GREY, WITH CLEAR TEMPERED GLASS PANELS (11) ALUMINUM SWING DOOR, IN CHARCOAL GREY, WITH CLEAR TEMPERED GLASS PANELS

2

3

2231 McGarrigle Exterior Reclad & Site Uplift

Nanaimo, B.C. 14 MAR 2025

- 4 FIBRE CEMENT LAP SIDING, COLOUR PLUS, SMOOTH FINISH, IN PEARL GRAY, JAMES HARDIE **5** V-GROOVE SIDING, IN LIGHT WOOD TONE
- 6 METAL FLASHING, IN IRON GREY
- **7** VENTED SOFFIT, IN LIGHT WOOD TONE
- 8 BALCONY PARAPET
- (9) CLEAR TEMPERED GLASS GUARDRAILS WITH ALUMINIUM TOP RAIL AND FACE MOUNTED POSTS, IN CHARCOAL GREY