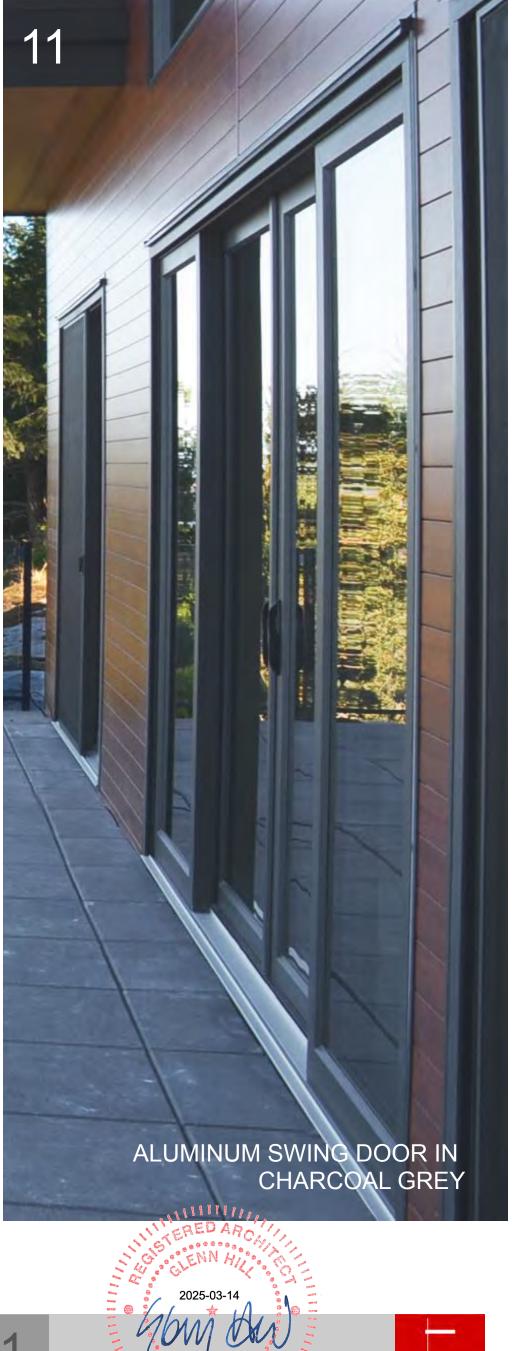

# 2231 McGarrigle Exterior Reclad & Site Uplift

- (9) CLEAR TEMPERED GLASS GUARDRAILS WITH ALUMINIUM TOP RAIL AND FACE MOUNTED POSTS, IN CHARCOAL GREY
- (11) ALUMINUM SWING DOOR, IN CHARCOAL GREY, WITH CLEAR TEMPERED GLASS PANELS
- (12) ALUMINUM SWING BI-PART DOOR, IN CHARCOAL GREY, WITH CLEAR TEMPERED GLASS PANELS
- (13) OVERHEAD GARAGE DOOR, IN CHARCOAL GREY

# 2231 McGarrigle Exterior Reclad & Site Uplift

- (9) CLEAR TEMPERED GLASS GUARDRAILS WITH ALUMINIUM TOP RAIL AND FACE MOUNTED POSTS, IN CHARCOAL GREY
- 10 ALUMINUM WINDOW, IN CHARCOAL GREY, WITH CLEAR TEMPERED GLASS PANELS (11) ALUMINUM SWING DOOR, IN CHARCOAL GREY, WITH CLEAR TEMPERED GLASS PANELS

## **EVENING BLUE**

PEARL GRAY

- (10) ALUMINUM WINDOW, IN CHARCOAL GREY, WITH CLEAR TEMPERED GLASS PANELS
- (11) ALUMINUM SWING DOOR, IN CHARCOAL GREY, WITH CLEAR TEMPERED GLASS PANELS
- (12) ALUMINUM SWING BI-PART DOOR, IN CHARCOAL GREY, WITH CLEAR TEMPERED GLASS PANELS
- (13) OVERHEAD GARAGE DOOR, IN CHARCOAL GREY
- (14) STEEL SWING DOOR, IN CHARCOAL GREY
- (15) HORIZONTAL LATTICE, ALUTUBE IN ACACIA EXOTIC HONEY (AEH-101)
- 16 PARAPET WALL COMPLETE WITH CAP FLASHING